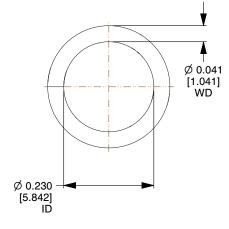

| Physical Dimensions | IN       | ММ          | Tolerances (in) |
|---------------------|----------|-------------|-----------------|
| Wire Diameter (WD)  | 0.041 in | [1.041 mm]  |                 |
| Outer Diameter (OD) | 0.312 in | [7.925 mm]  |                 |
| Inner Diameter (ID) | 0.230 in | [5.842 mm]  |                 |
| Free Length (FL)    | 1.250 in | [31.750 mm] |                 |
| Active Coils (AC)   | 12.000   | [12.000]    | coil            |
| Total Coils (TC)    | 14.000   | [14.000]    | coil            |
| Solid Height (SH)   | 0.615 in | [15.621 mm] |                 |