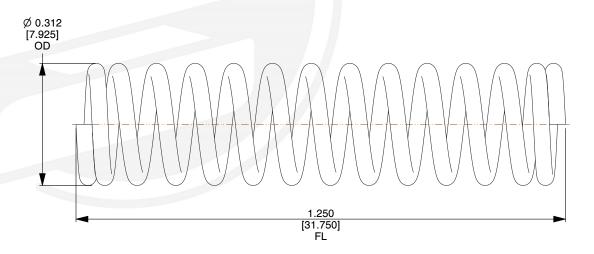

| Physical Dimensions | IN       | ММ          | Tolerances (in) |
|---------------------|----------|-------------|-----------------|
| Wire Diameter (WD)  | 0.041 in | [1.041 mm]  |                 |
| Outer Diameter (OD) | 0.312 in | [7.925 mm]  |                 |
| Inner Diameter (ID) | 0.230 in | [5.842 mm]  |                 |
| Free Length (FL)    | 1.250 in | [31.750 mm] |                 |
| Active Coils (AC)   | 12.000   | [12.000]    | coil            |
| Total Coils (TC)    | 14.000   | [14.000]    | coil            |
| Solid Height (SH)   | 0.615 in | [15.621 mm] |                 |